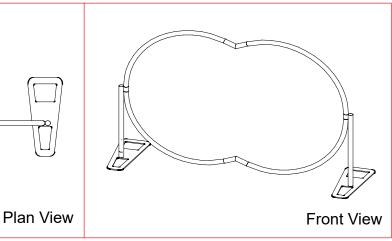

## **Using Your Setup Instructions**

The Aero Setup Instructions are created specifically for your configuration. The instructions include an exploded view of the frame which is sequentially labeled. We encourage you to review the instructions before attempting to assemble your exhibit.

## **SETUP INSTRUCTIONS**