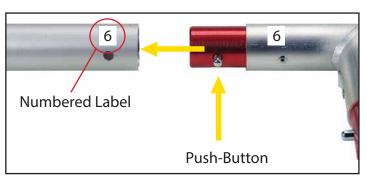

Connections are kept very simple; no tools required. Everything assembles with push-button connectors.

Connections are made by holding the button down and sliding the red tube into opposing tube until button locks into the hole. To disassemble, push button and pull or twist extrusions apart.