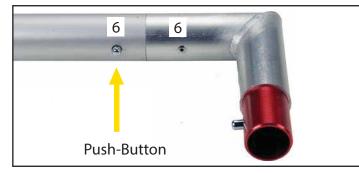

Connections are kept very simple; no tools required. Everything assembles with push-button connectors.

Connections are made by holding the button down and sliding the red tube into opposing tube until button locks into the hole. To disassemble, push button and pull or twist extrusions apart.